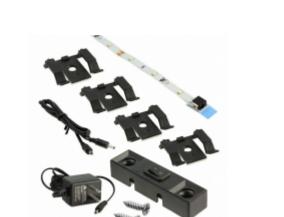

## 4836

Images are for reference only. See Product Specifications for product details. Buy 4836 with confidence from Components-Store.com, 1 Year Warranty

inspired LED

Part Number: 4836 Manufacturer Inspired LED **Description** MINI BACKLIGHT KIT Data sheet: 4836 Datasheet

RoHs Status: Lead free / RoHS Compliant

Ship From: Hong Kong

Shipment Way: DHL/Fedex/TNT/UPS/EMS

**Request For Quotation** 

| PRODUCT PARAMETER                                                                                                                                                                                                                                                                                                                                                                           |                                                                            |
|---------------------------------------------------------------------------------------------------------------------------------------------------------------------------------------------------------------------------------------------------------------------------------------------------------------------------------------------------------------------------------------------|----------------------------------------------------------------------------|
| Part Number                                                                                                                                                                                                                                                                                                                                                                                 | <u>4836</u>                                                                |
| Manufacturer                                                                                                                                                                                                                                                                                                                                                                                | Inspired LED                                                               |
| Description                                                                                                                                                                                                                                                                                                                                                                                 | MINI BACKLIGHT KIT                                                         |
| Lead Free Status / RoHS Status                                                                                                                                                                                                                                                                                                                                                              | Lead free / RoHS Compliant                                                 |
| Quantity Available                                                                                                                                                                                                                                                                                                                                                                          | 3243 pcs                                                                   |
| Product Photo                                                                                                                                                                                                                                                                                                                                                                               | <u>4836.jpg</u>                                                            |
| Category                                                                                                                                                                                                                                                                                                                                                                                    | <u>Optoelectronics</u>                                                     |
| Voltage - Supply                                                                                                                                                                                                                                                                                                                                                                            | 12VDC                                                                      |
| Туре                                                                                                                                                                                                                                                                                                                                                                                        | TV Backlight Kit                                                           |
| Series                                                                                                                                                                                                                                                                                                                                                                                      | -                                                                          |
| Other Names                                                                                                                                                                                                                                                                                                                                                                                 | 1647-1044                                                                  |
| Moisture Sensitivity Level (MSI                                                                                                                                                                                                                                                                                                                                                             | ) 1 (Unlimited)                                                            |
| Lead Free Status / RoHS Status                                                                                                                                                                                                                                                                                                                                                              | Lead free / RoHS Compliant                                                 |
| Features                                                                                                                                                                                                                                                                                                                                                                                    | -                                                                          |
| Detailed Description                                                                                                                                                                                                                                                                                                                                                                        | - TV Backlight Kit White, Cool 6000K 12VDC 1A                              |
| Current - Supply                                                                                                                                                                                                                                                                                                                                                                            | 1A                                                                         |
| Contents                                                                                                                                                                                                                                                                                                                                                                                    | Cable(s), In-Line Switch(s), LED Strip(s), Mounting Hardware, Power Supply |
| Color                                                                                                                                                                                                                                                                                                                                                                                       | White, Cool                                                                |
| CCT (K)                                                                                                                                                                                                                                                                                                                                                                                     | 6000K                                                                      |
| Components-Store.com is a Reliable Stocking Distributor of Electronic Components. We specialize in all Inspired LED series electronic components. We have 3243 pieces of Inspired LED 4836 in stock available now.  Request a quote from electronics components distributor at Components-Store.com, our sales team will contact you within 24 hours.  RFQ Email: info@Components-Store.com |                                                                            |
| RELATED PRODUCTS                                                                                                                                                                                                                                                                                                                                                                            |                                                                            |